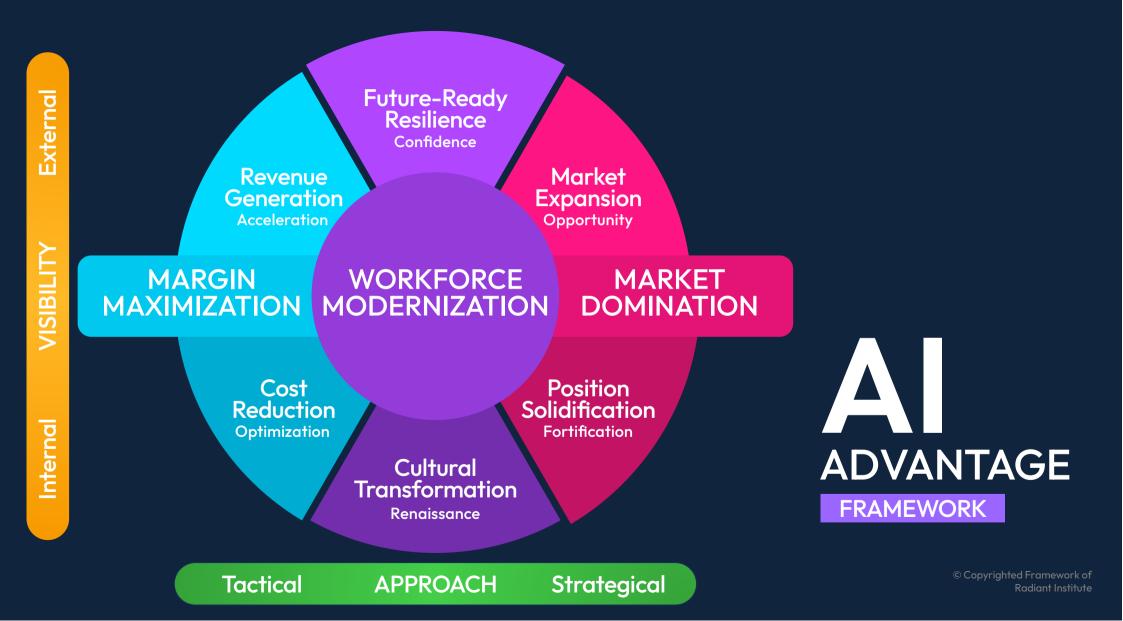

# WORKPLACE AI MASTERY WORKSHOP OBJECTIVES

By the end of this 2-day program, your leaders and team members will be able to:

1. Analyze Al-Driven Opportunities

Assess workplace challenges and identify opportunities for Al integration using the Al Advantage Framework.